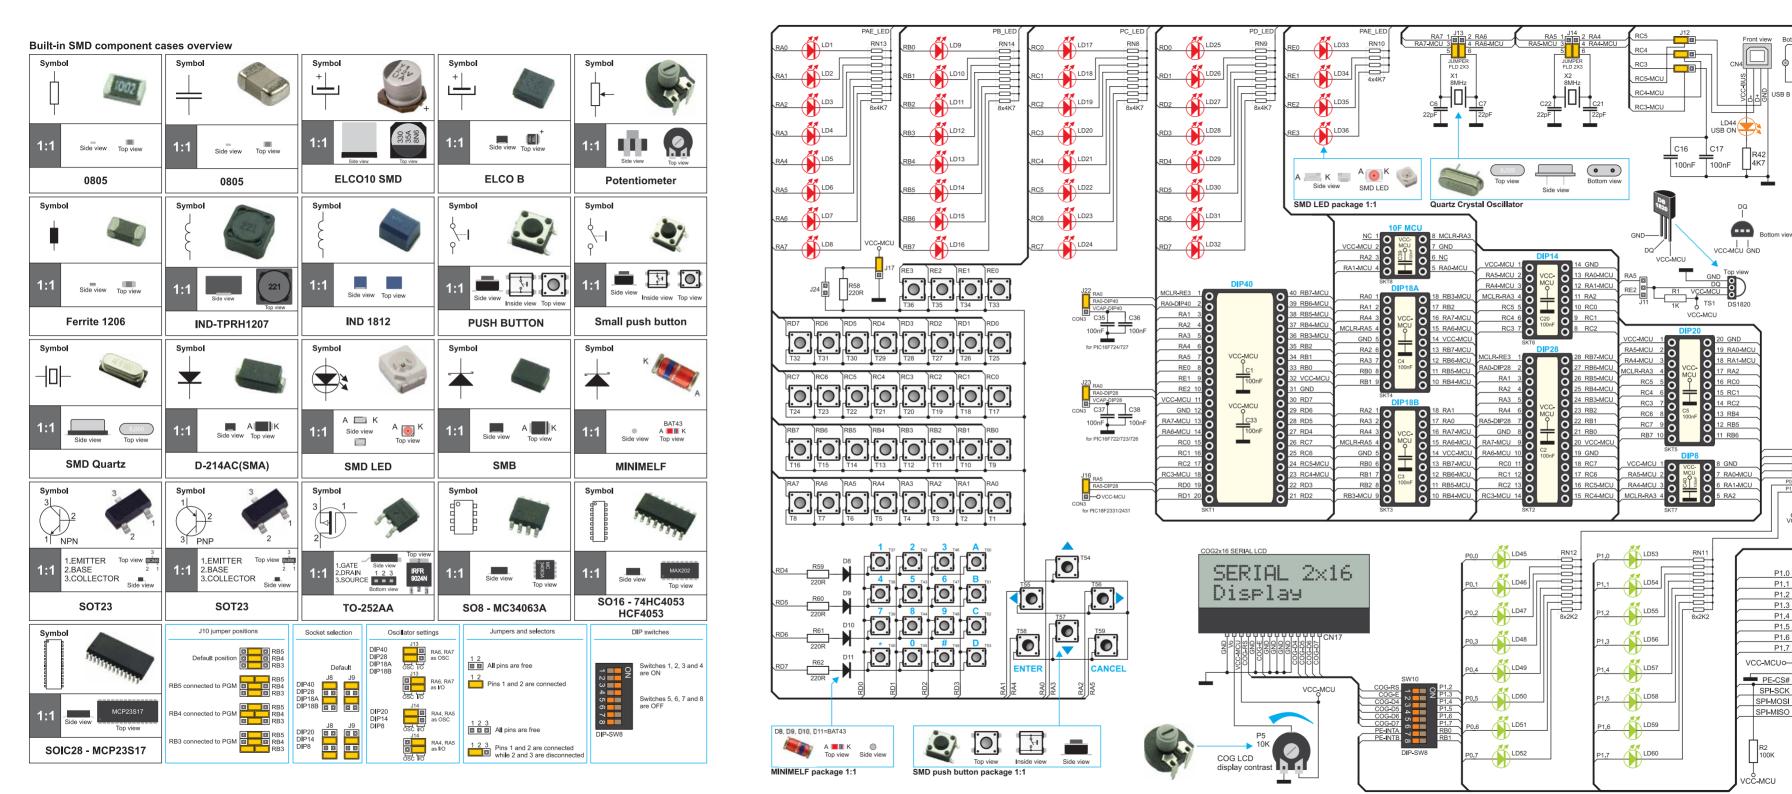

## EasyPIC<sup>®</sup> 6

This document provides a electrical schematic of the EasyPIC6 development system. This device has been designed carefully and due attention has been paid to choosing components thereof. This is why the most important parts of the system are manufactured in SMD (Surface Mounting Device) technology. Besides, components are mounted by machines of the last generation using lead-free alloy for soldering. What we have now as a result is a high quality and reliable product that meets the world's highest standards being