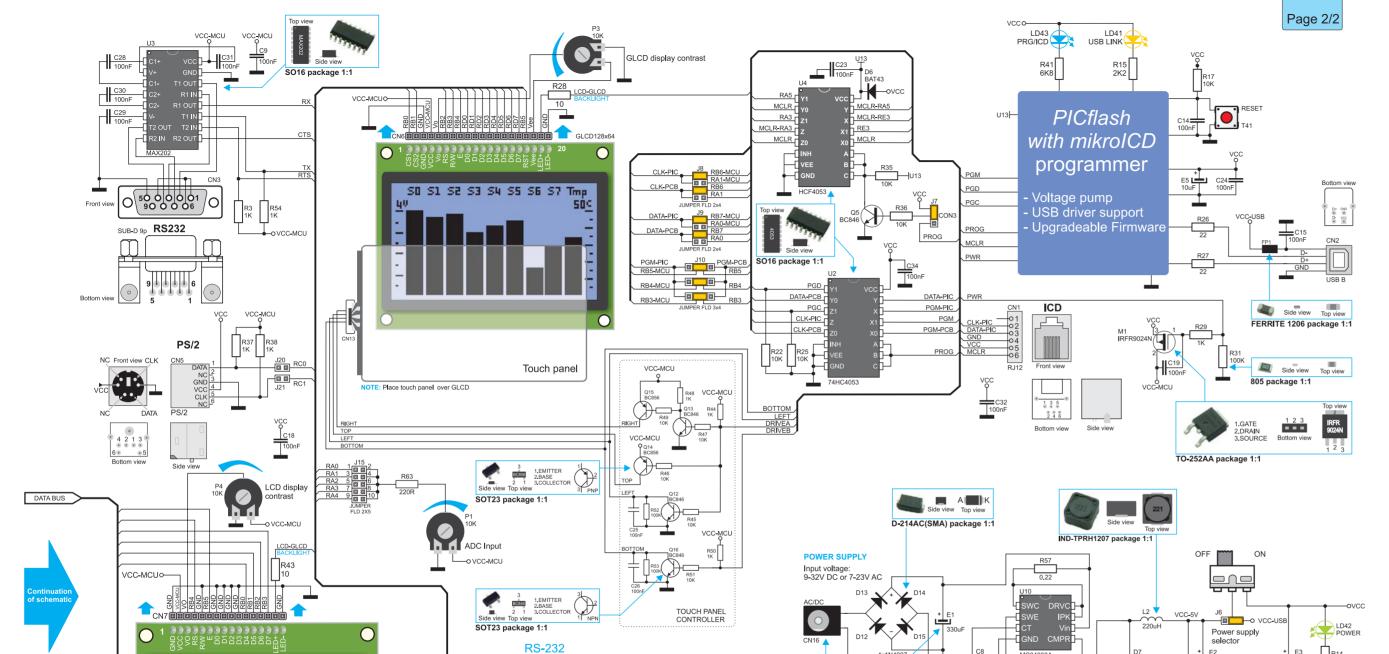

## EasyPIC<sup>®</sup> 6

This document provides a electrical schematic of the EasyPIC6 development system. This device has been designed carefully and due attention has been paid to choosing components thereof. This is why the most important parts of the system are manufactured in SMD (Surface Mounting Device) technology. Besides, components are mounted by machines of the last generation using lead-free alloy for soldering. What we have now as a result is a high quality and reliable product that meets the world's highest standards being